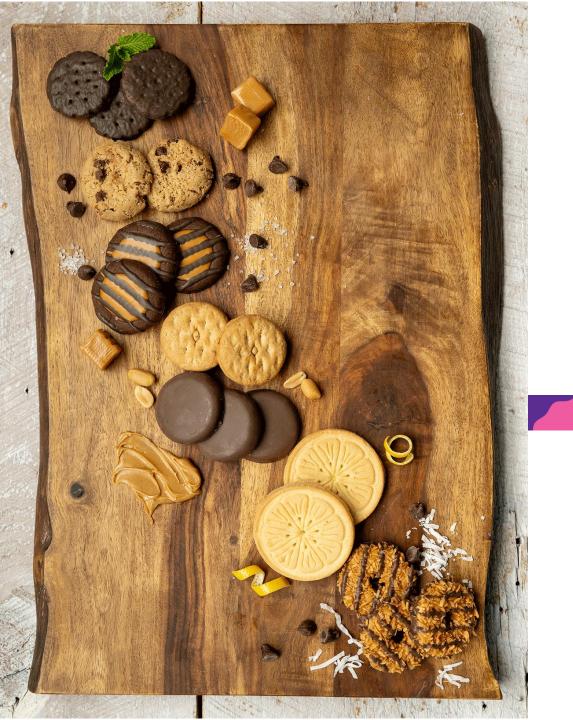

# Meet The Lineup

All cookies are \$6/package

## Your Girl Scout Cookie favorites are back!

Indulgent brownie-inspired cookies with caramel flavored crème and a hint of sea salt

French Toast-inspired cookies dipped in delicious icing

Savory slices of shortbread with a refreshingly tangu lemon flavored icing

Iconic shortbread cookies inspired by the original Girl Scout recipe

Crispy chocolate wafers dipped in a mint chocolaty coating

Crispy cookies layered with peanut butter and covered with a chocolaty coating

**Peanut Butter** 

Patties<sup>®</sup>

Crispy cookies topped with caramel, toasted coconut, and chocolaty stripes

Crisp and crunchy oatmeal cookies with creamy peanut butter filling

Caramel, semi-sweet chocolate chips, and a hint of sea salt in a delicious cookie\*