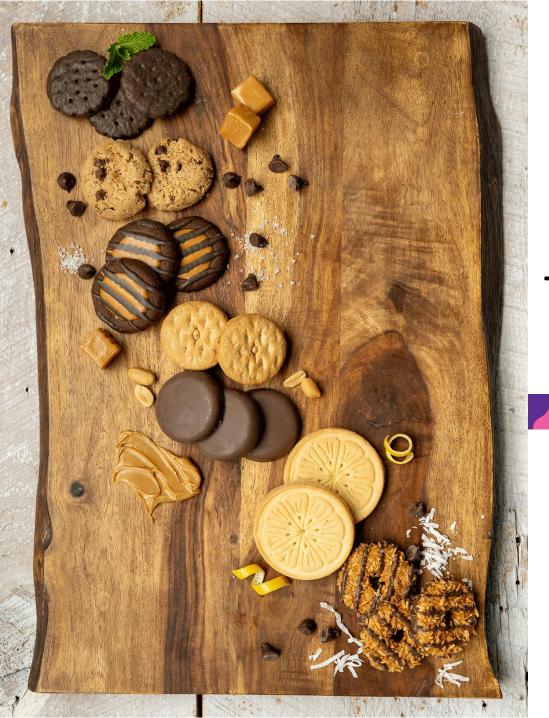

# Meet The Lineup

All cookies are \$6/package

## Your Girl Scout Cookie favorites are back!

Indulgent brownie-inspired cookies with caramel flavored crème and a hint of sea salt

French Toast-inspired cookies dipped in delicious icing

Savory slices of shortbread with a refreshingly tangu lemon flavored icing

Iconic shortbread cookies inspired by the original Girl Scout recipe

Crispy chocolate wafers dipped in a mint chocolaty coating

Crispy cookies layered with peanut butter and covered with a chocolaty coating

**Peanut Butter** 

Patties<sup>®</sup>

Crispy cookies topped with caramel, toasted coconut, and chocolaty stripes

Crisp and crunchy oatmeal cookies with creamy peanut butter filling

Caramel, semi-sweet chocolate chips, and a hint of sea salt in a delicious cookie\*