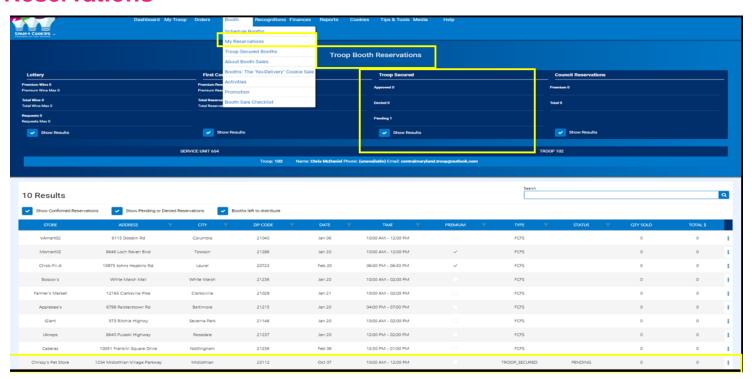

### **Viewing Troop Reservations**

# All Troop booth reservations are visible under the Booth Menu > My Reservations

### **Deleting Troop Booth Reservations**

### Troops can delete their Booth reservations in Smart Cookies if necessary