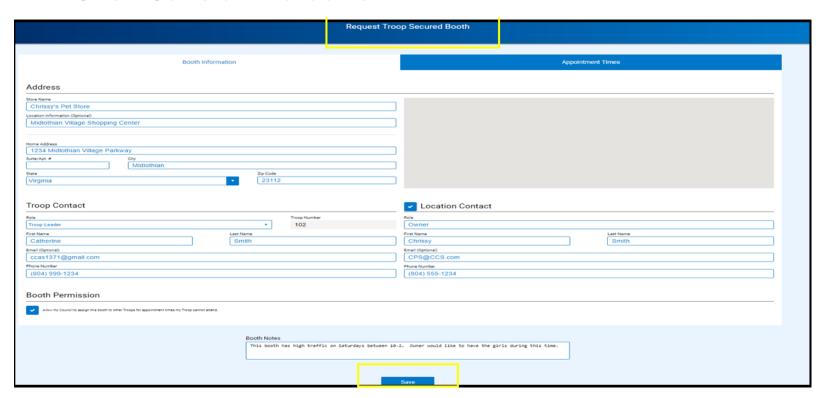

### **Complete Booth Information Section**

Step 1: Enter Booth Location and Contact Information.
 Click Save at the bottom.

### Select Request Appointment Time

Step 2: Click Request Appointment Time to begin building your booth date(s) and time(s)

| Request Troop Secured Booth                                                                                          |                   |  |  |  |  |  |
|----------------------------------------------------------------------------------------------------------------------|-------------------|--|--|--|--|--|
| Booth Information                                                                                                    | Appointment Times |  |  |  |  |  |
| Chrissy's Pet Store<br>Midlothian Village Shopping Center<br>1234 Midlothian Village Parkway<br>Midlothian, VA 23112 |                   |  |  |  |  |  |
| Please request appointment times for your booth.  Request Appointment Time                                           |                   |  |  |  |  |  |