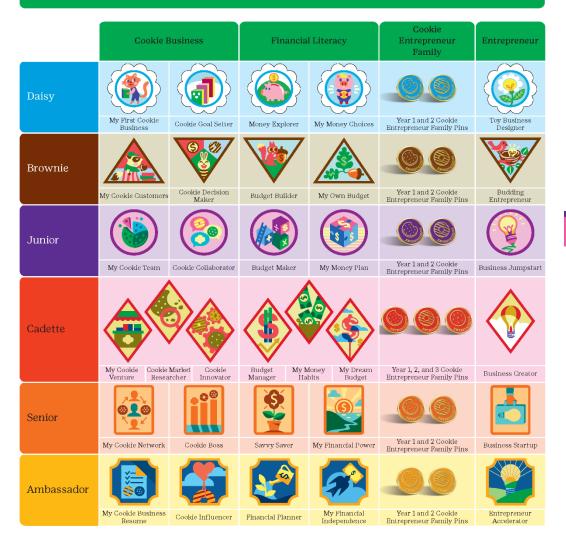

### Entrepreneurship Badges & Pins

When you sell Girl Scout Cookies, you practice-goal setting, decision making, money management, people skills, and business ethics—as you learn to think like an entrepreneur. You can earn badges and pins each year you run your own Girl Scout Cookie business. Then explore your own business idea by earning an Entrepreneur badge.

- Progressive Learning with Badges
- Family Entrepreneurship Pins
  - GSGI or SU programs and rallies

**Lottie the Axolotl** 