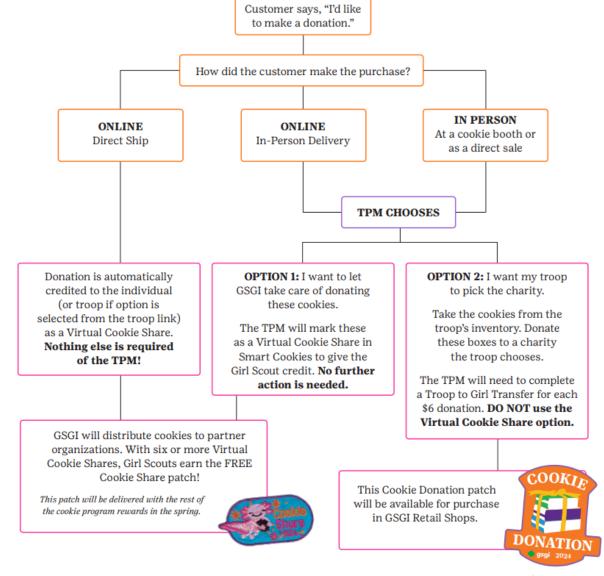

| Appointment Times |  |  |  |  |  |
| Chrissy's Pet Store<br>Midlothian Village Shopping Center<br>1234 Midlothian Village Parkway<br>Midlothian, VA 23112 |                   |  |  |  |  |  |
| Please request appointment times for your booth.  Request Appointment Time                                           |                   |  |  |  |  |  |





### Enter date and times; click Save

### Step 3: Select date and appointment start/end time; click Save







### **Viewing Troop Reservations**

# All Troop booth reservations are visible under the Booth Menu > My Reservations







### **Deleting Troop Booth Reservations**

### Troops can delete their Booth reservations in Smart Cookies if necessary







# **Tracking Donated Cookies**









# 2024 Direct Ship Program

- Standard shipping flat rate remains at \$14.99 for every 12 packages
- Subsidy shipping rate will be \$7.49 starting at a 6-package minimum (50% of the standard shipping flat rate of \$14.99) and a 12-package maximum.
- GSGI subsidizes the shipping cost for 6-12 packages
- Virtual Cookie Share do not have a shipping cost and do not count toward this minimum.









Girl Scout Rewards

# The Tropical Treats: 2024 Instant Reward Lineup





Instant Rewards are awarded when a girl sells enough packages to reach a level. The council recommendation is to define "selling" as when a family orders or takes those cookies from the troop. Juliettes will receive their items as they earn them, shipped directly from Girl Scouts of Greater Iowa.





### 2024 Rewar