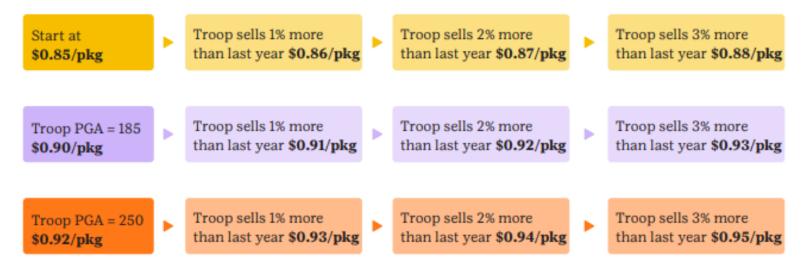

#### TROOP PROCEEDS

Troops earn proceeds starting at \$0.85 per package of Girl Scout Cookies sold, with options to increase based on reaching certain per-girl-average (PGA) levels and/or increasing sales from last year. Troop proceeds stay in the troop bank account. See the Online Cookie Systems Manual for Volunteers for more information.

Cadette, Senior, Ambassador, and Multi-Level troops may opt-out of all rewards as a group to receive \$0.12 more per package. Girl Scouts in troops who opt-out for higher proceeds will still receive base Cookie Dough for their individual packages sold, patches, Instant Reward items, Adventureland 700 Club, CEO Party, Hobby Kit, and troop experiences earned.