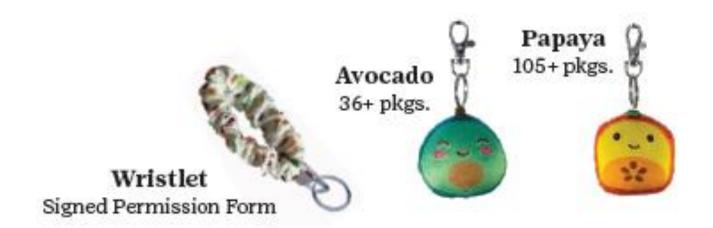

# The Tropical Treats: 2024 Instant Reward Lineup

Instant Rewards are awarded when a girl sells enough packages to reach a level. The council recommendation is to define "selling" as when a family orders or takes those cookies from the troop. Juliettes will receive their items as they earn them, shipped directly from Girl Scouts of Greater Iowa.

#### COOKIE DOUGH

Girl Scouts earn Program Credits called Cookie Dough to spend on camps, events, or items in the shop! Program Credits expire September 15, 2024.

| Pkg. Sold | Amount    | Pkg. Sold                                           | Amount |  |
|-----------|-----------|-----------------------------------------------------|--------|--|
| 24        | \$5       | 550                                                 | \$145  |  |
| 50        | \$15      | 600                                                 | \$157  |  |
| 100       | \$27      | 650                                                 | \$170  |  |
| 150       | \$42      | 700                                                 | \$182  |  |
| 200       | \$57      | 750                                                 | \$195  |  |
| 250       | \$70      | 800                                                 | \$207  |  |
| 300       | \$82      | 850                                                 | \$220  |  |
| 350       | \$95      | 900                                                 | \$232  |  |
| 400       | \$107     | 950                                                 | \$245  |  |
| 450       | 450 \$120 |                                                     | \$307  |  |
| 500       | \$132     | 1000+ add \$15 in credits for<br>every 50 pkgs sold |        |  |