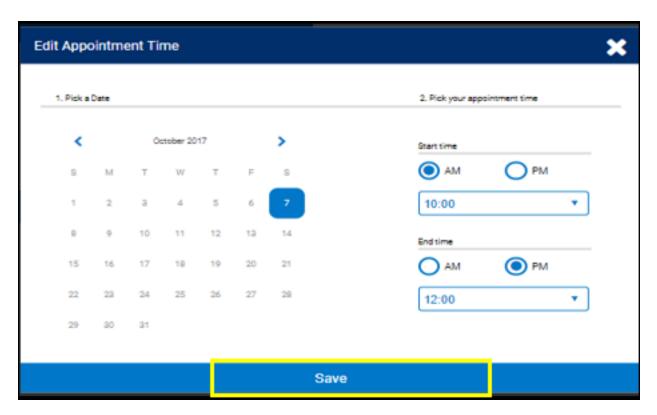

### Select Request Appointment Time

Step 2: Click Request Appointment Time to begin building your booth date(s) and time(s)

| Request Troop Secured Booth                                                                                          |                   |  |  |  |  |  |
|----------------------------------------------------------------------------------------------------------------------|-------------------|--|--|--|--|--|
| Booth Information                                                                                                    | Appointment Times |  |  |  |  |  |
| Chrissy's Pet Store<br>Midlothian Village Shopping Center<br>1234 Midlothian Village Parkway<br>Midlothian, VA 23112 |                   |  |  |  |  |  |
| Please request appointment times for your booth.  Request Appointment Time                                           |                   |  |  |  |  |  |

### Enter date and times; click Save

### Step 3: Select date and appointment start/end time; click Save