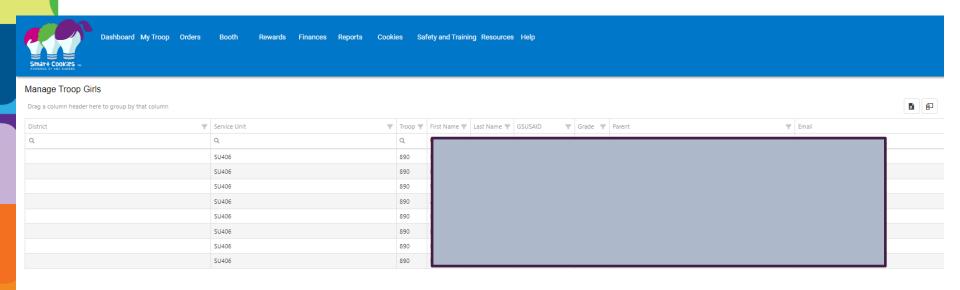

### Review Girl Scouts in your Troop

- Troop Users: Navigate to My Troop > Troop Roster
- Council adds, edits or moves Girl Scouts as needed