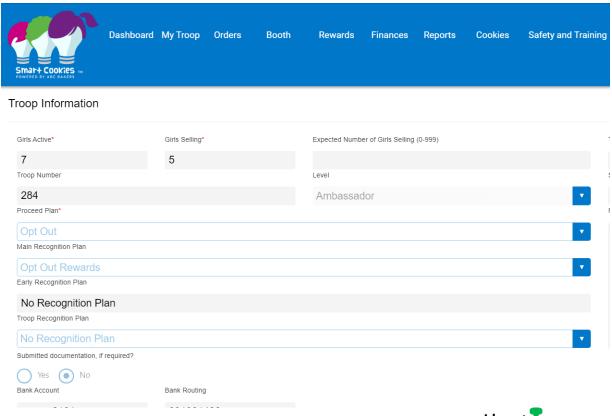

### Audit your Troop information for accuracy

- Troop Users: Navigate to My Troop > Troop Information
- Troop select Proceed and Reward Plans; add bank account/routing numbers
- NOTE grayed out fields cannot be edited to remain in synch with Digital Cookie
- Girl Active and Girl Selling fields auto-calculate as packages are assigned to Girl Scouts