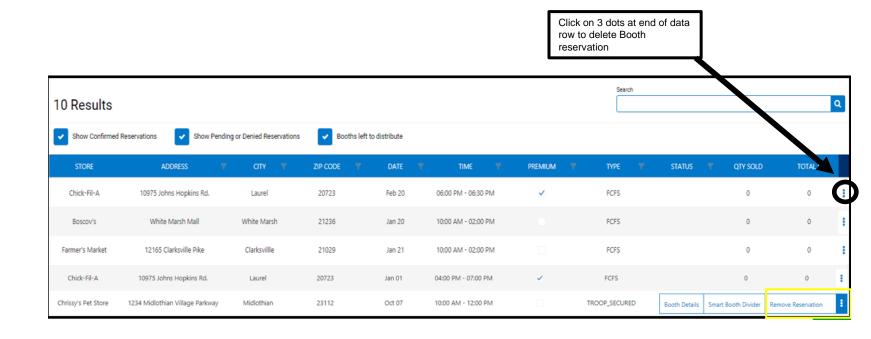

### **Deleting Troop Booth Reservations**

### Troops can delete their Booth reservations in Smart Cookies if necessary