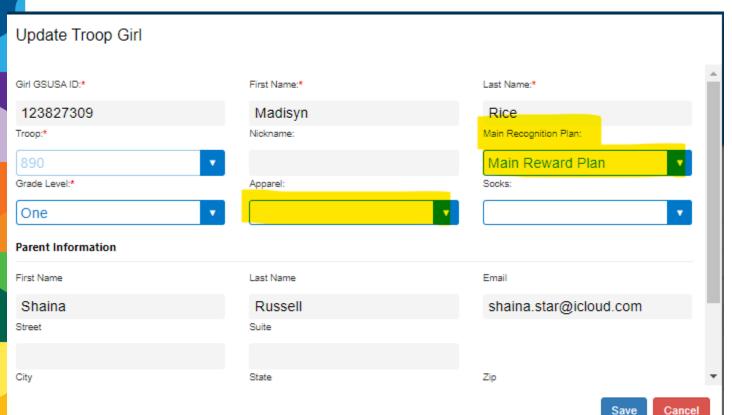

### Reward Plan and Size Selections

- From the Troop Roster page, select the pencil icon to the far right row of each Girl Scout to make edits
- Select correct Recognition Plan
- Select correct Apparel Size
- Fields in gray cannot be edited due to Digital Cookie integration