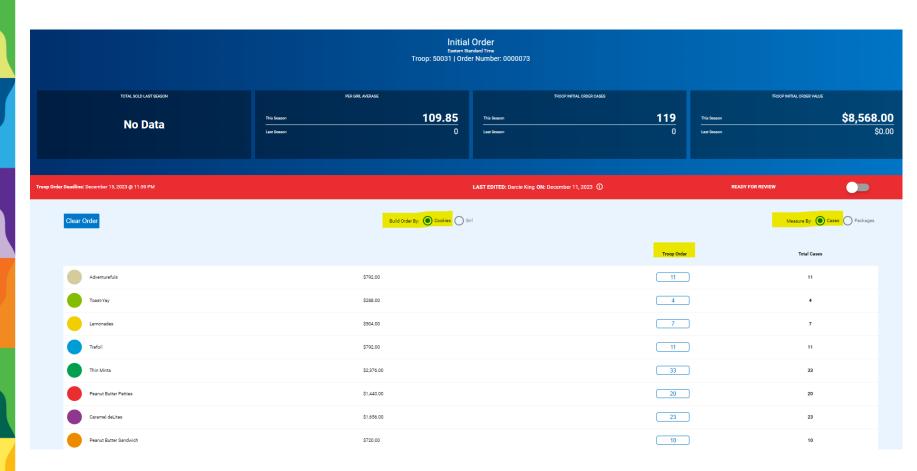

# Initial Order Creation

### Troops build Initial Orders in Full Cases, by Variety

Navigate to Orders > Troop Initial Order Select Save at the bottom of the screen to preserve your order entry

### **Initial Order Estimator**

### gsgibridge.com/cookieprogram

|                                                              | 5                                                     | · ·                  |                  |                             |               |                                                                                                                  | 4 4 -                                                                                        | · ·          | y y                                                     | IV.                                   | L                                                                            | VI IV           |
|--------------------------------------------------------------|-------------------------------------------------------|----------------------|------------------|-----------------------------|---------------|------------------------------------------------------------------------------------------------------------------|----------------------------------------------------------------------------------------------|--------------|---------------------------------------------------------|---------------------------------------|------------------------------------------------------------------------------|-----------------|
|                                                              |                                                       |                      | Ini              | tiai (                      | <b>)rae</b>   | r Es                                                                                                             | timato                                                                                       | r            |                                                         |                                       |                                                                              |                 |
| Returning Troops & Juliettes                                 |                                                       |                      |                  |                             |               |                                                                                                                  |                                                                                              |              |                                                         |                                       |                                                                              |                 |
| Order must be entered into Smart Cookies by JANUARY 11, 2024 |                                                       |                      |                  |                             |               |                                                                                                                  |                                                                                              |              |                                                         |                                       |                                                                              |                 |
| This to is t                                                 |                                                       | f the total anticipa | ated 2024 sa     | ales based on<br>R YOUR TRO | last year's d | ata, however                                                                                                     | these 3 simple steps<br>, we <u>do not require</u><br>ER TO SHOW DATA<br>.ATE YOUR INITIAL O | you to place |                                                         | ace an <i>Initial Order</i> of<br>er. |                                                                              |                 |
| STEP 1 - F                                                   | TEP 1 - Enter your 5-digit troop # (including leading |                      |                  |                             |               |                                                                                                                  |                                                                                              | 970-7600-2   |                                                         |                                       |                                                                              |                 |
| zeros) or Juliette #:                                        |                                                       |                      | #Girls Sold 2022 |                             |               |                                                                                                                  | NOTE: Troops do *not* need to order inventory on-hand for cookies sold online                |              |                                                         |                                       |                                                                              |                 |
| He                                                           | ere is your sales                                     | data from 2023:      |                  | Packages                    | Cases         | ĺ                                                                                                                | 2023 Troop PGA                                                                               | 608          |                                                         |                                       | for direct ship to customers. The 2023<br>average was 5% of the total cookie |                 |
|                                                              | Total # sold                                          |                      |                  | 8,179                       | 682           |                                                                                                                  | PGA Goal                                                                                     | 315          |                                                         |                                       | program.                                                                     |                 |
|                                                              | # GF sold                                             |                      |                  | 333                         | 28            |                                                                                                                  |                                                                                              |              |                                                         |                                       |                                                                              |                 |
|                                                              | Grand Total #                                         | sold                 |                  | 8,512                       | 709           |                                                                                                                  |                                                                                              |              |                                                         |                                       | 0000 0 1-1- D 1-141-1 0                                                      |                 |
| STEP 2 - H                                                   | low many girl                                         | s will particpat     | e in 2024        |                             |               |                                                                                                                  | 25                                                                                           |              |                                                         |                                       | 2023 Cookie Program Initial O                                                | rder informatio |
| STET E-T                                                     | 10 W many gm                                          | s wiii particpat     | C III 2024.      |                             |               |                                                                                                                  | 25                                                                                           |              |                                                         |                                       | Number of packages ordered during Initial Order in 2023                      | Initial Order 9 |
| STEP 3 - E                                                   | Enter in the pe                                       | rcentage of las      | st year's sa     | ile you wou                 | ld want to    | start with fo                                                                                                    | or this year:                                                                                |              | 45%                                                     |                                       | 5376                                                                         |                 |
|                                                              |                                                       | 3)                   | Cases            |                             |               |                                                                                                                  |                                                                                              |              | Number of cases ordered<br>during Initial Order in 2023 | 63%                                   |                                                                              |                 |
|                                                              |                                                       |                      |                  | 3                           | 07            | This is the suggested Initial Order for your troop, based on last year's sales & the percentage you chose above. |                                                                                              |              | 448                                                     |                                       |                                                                              |                 |
|                                                              |                                                       |                      |                  | 5                           |               | on last yea                                                                                                      | r's sales & the perc                                                                         | entage you c | hose above.                                             |                                       |                                                                              |                 |
|                                                              | mix of cases fo                                       | or Initial Ord       |                  |                             |               |                                                                                                                  |                                                                                              |              |                                                         |                                       |                                                                              |                 |
| TY                                                           | ADV                                                   | LEM                  | TF               | TM                          | PBP           | CD                                                                                                               | PBS                                                                                          | GF-CCC       | Total                                                   |                                       |                                                                              |                 |
| 16                                                           | 23                                                    | 31                   | 19               | 71                          | 60            | 60                                                                                                               | 21                                                                                           | 8            | 307                                                     | Cases at Initial Order                |                                                                              |                 |
|                                                              |                                                       |                      |                  |                             |               |                                                                                                                  |                                                                                              | 1            |                                                         | Initial Order                         |                                                                              |                 |