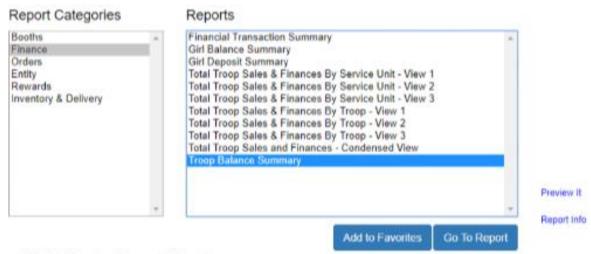

### Navigate to Reports > Current

- Users have two options under reports: Current and Archive
- Current reports display information for the current sales year
- Archive reports are available for the previous 3 seasons
  - · Click the report category in the "Report Categories" box
  - Select the report in the "Reports" box

· Click "Go to Report" button

### Most Popular Troop Reports

- Girl Cookie Detail Summary
- Troop On Hand Inventory
- Troop Balance Summary
- Troop Balance Summary Snapshot
- Girl Balance Summary
- Available Booth Summary
- Booth Sales Credit Card Transaction Export
- Recognition Order Summary by Girl
- Recognition Order Summary by Troop
- Girl Cookie Totals Summary