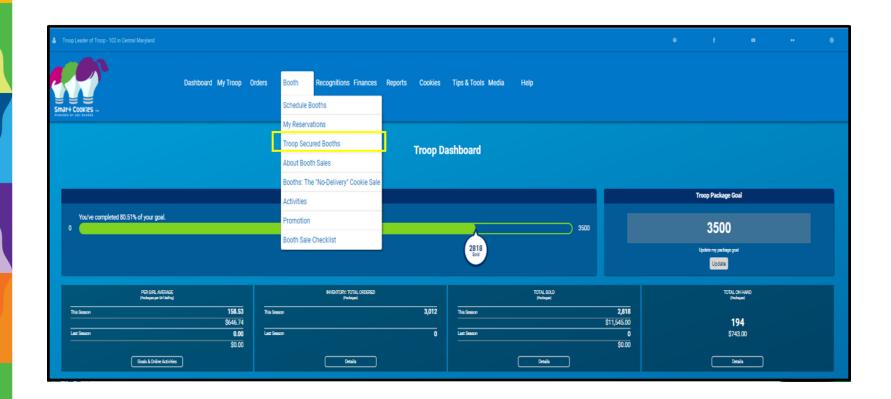

#### **Troop Secured Requested Booths-**

Troop contacts businesses directly to request booth set up and submit their booth requests in Smart Cookies for Council to approve

Begins Jan. 1

\$6 credit for each two hours at a booth (not applied to lemonade stands)

### Troop Secured Booth Requests

- Troop Secured Booth Request YouTube Video
- Troop Secured booths <u>MUST</u> be created in Smart Cookies by the Troop user
- Troops submit the location requests to Council for approval or denial via Smart Cookies
- The Troop user will receive email notification of the approval or denial and should keep a copy of the email communication as record of their booth reservation.
- Troops can view their reservations in Smart Cookies through the booth system and reporting
- Troop Secured Booths are ONLY for the Troop who requests them. Other Troops cannot see or reserve these booths in Smart Cookies
- Troops should delete booth request reservations they cannot keep

### Booths > Troop Secured Booths